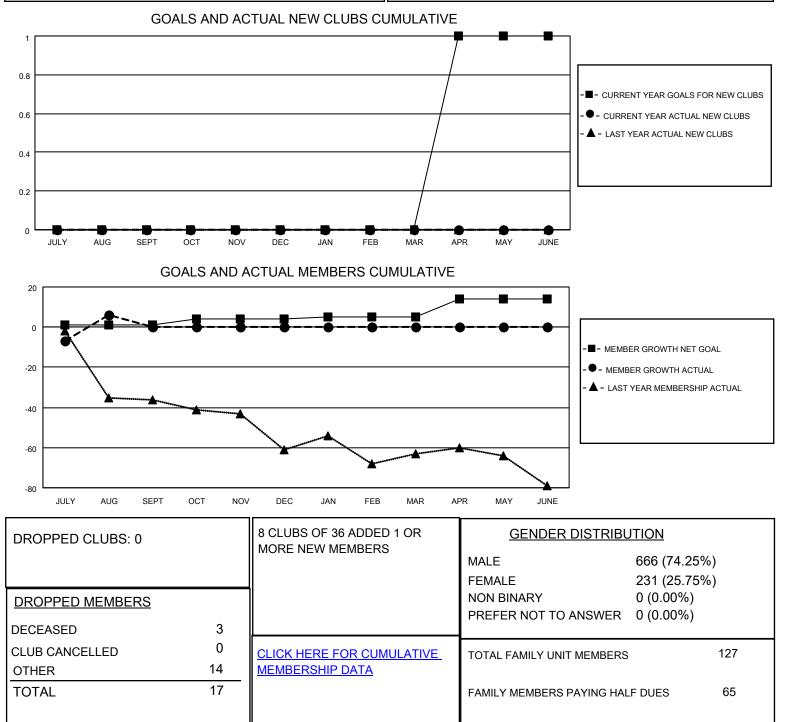

## LOCATION ILLINOIS

District 1 H

Results as of: 8/31/2022

| Clubs                 |               |           |               | Members               |                          |                         |                                                    |
|-----------------------|---------------|-----------|---------------|-----------------------|--------------------------|-------------------------|----------------------------------------------------|
| RESULTS FOR 2022-2023 |               |           |               | RESULTS FOR 2022-2023 |                          |                         |                                                    |
| QUARTER               | NEW CLUB GOAL | NEW CLUBS | DROPPED CLUBS | QUARTER ME            | EMBER GROWTH NET<br>GOAL | MEMBER GROWTH<br>ACTUAL | DROPPED<br>MEMBERS ACTUAL<br>(including transfers) |
| JULY/AUG/SEPT         | 0             | 0         | 0             | JULY/AUG/SEPT         | 1                        | 23                      | 17                                                 |
| OCT/NOV/DEC           | 0             | 0         | 0             | OCT/NOV/DEC           | 3                        | 0                       | 0                                                  |
| JAN/FEB/MAR           | 0             | 0         | 0             | JAN/FEB/MAR           | 1                        | 0                       | 0                                                  |
| APR/MAY/JUNE          | 1             | 0         | 0             | APR/MAY/JUNE          | 9                        | 0                       | 0                                                  |